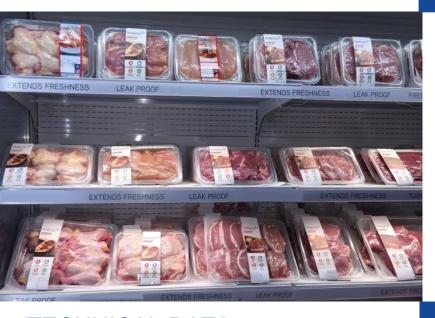

## **VSP Protein Trays**

Our Vacuum Skin Packaging (VSP) constructed from PET, is the perfect solution for preserving fresh red or white meats, seafood, and cheese. It effectively extends shelf life, minimises leaks, and prevents food wastage, making it an excellent choice for food preservation needs.

### **Applications**

 VSP trays are ideal for applications such as: fresh poultry, beef, lamb, veal, smoked and processed meats, seafood, cheese and alternative proteins.

#### Characterises

- · Clear presentation for shelf appeal
- · High barrier properties
- Available in a range of sizes with a clear finish, and the option for certified NIR black
- · Easy open lidding film

## End User Experience

- Clear presentation for shelf appeal
- Improved overall presentation
- Prevent food waste while reducing your environmental footprint by using recycled packaging
- · Prolonged shelf life
- Retains food quality and taste
- · Easy open lidding film
- 100% recyclable