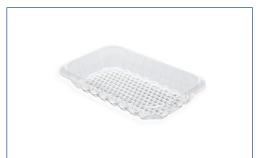

# PRODUCT RANGE

**CJ-033(30)**Dimensions (mm): 200 x 125
Depth (mm): 30

CJ-031(30)
Dimensions (mm): 200 x 180
Depth (mm): 30

**CJ-032(30)**Dimensions (mm): 255 x 130
Depth (mm): 30

**CJ-029(30)**Dimensions (mm): 260 x 205
Depth (mm): 30

**CJ-034(30)**Dimensions (mm): 285 x 140
Depth (mm): 30

CJ-035(30)
Dimensions (mm): 330 x 263
Depth (mm): 30