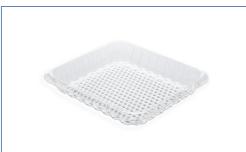

# PRODUCT RANGE

**CJ-033(30)**Dimensions (mm): 200 x 125
Depth (mm): 30

CJ-031(30)
Dimensions (mm): 200 x 180
Depth (mm): 30

**CJ-032(30)**Dimensions (mm): 255 x 130
Depth (mm): 30

**CJ-029(30)**Dimensions (mm): 260 x 205
Depth (mm): 30

**CJ-034(30)**Dimensions (mm): 285 x 140
Depth (mm): 30

CJ-035(30)
Dimensions (mm): 330 x 263
Depth (mm): 30