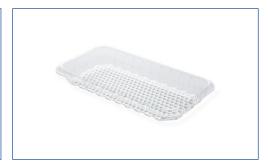

# PRODUCT RANGE

**CJ-033(30)**Dimensions (mm): 200 x 125
Depth (mm): 30

CJ-031(30)
Dimensions (mm): 200 x 180
Depth (mm): 30

**CJ-032(30)**Dimensions (mm): 255 x 130
Depth (mm): 30

**CJ-029(30)**Dimensions (mm): 260 x 205
Depth (mm): 30

**CJ-034(30)**Dimensions (mm): 285 x 140
Depth (mm): 30

CJ-035(30)
Dimensions (mm): 330 x 263
Depth (mm): 30