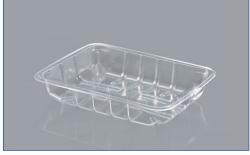

# **MAP Protein Trays**

Our Modified Atmosphere Packaging (MAP) tray is a PET tray with a polyethylene (PE) layer to create a perfect seal with our top lidding PE films. Ideal for fresh red or white meats and seafood to extend shelf-life, reduce leakages and avoid food waste.

# PRODUCT RANGE

8 x 5 Series
Dimensions (mm): 209 x 138
Depth (mm): 20, 30, 40 & 50

**9 x 7 Series**Dimensions (mm): 225 x 170
Depth (mm): 30, 40, 50 & 60

**11 x 7 Series**Dimensions (mm): 272 x 170
Depth (mm): 40 & 60