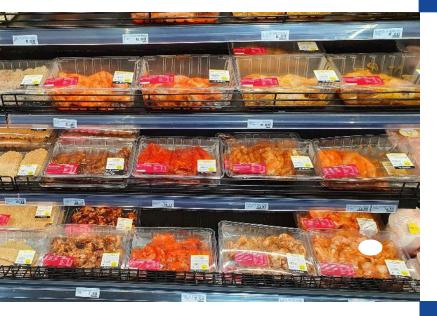

# **MAP Protein Trays**

Our Modified Atmosphere Packaging (MAP) tray is a PET tray with a polyethylene (PE) layer to create a perfect seal with our top lidding PE films. Ideal for fresh red or white meats and seafood to extend shelf-life, reduce leakages and avoid food waste.

#### **Applications**

 PET/PE trays are ideal for applications such as: fresh poultry, beef, lamb, veal, smoked and processed meats, seafood, dairy, and alternative proteins.

#### Characterises

- Crystal clear presentation for shelf appeal
- · High barrier properties
- Available in a range of sizes with a clear finish, with the option for certified NIR black