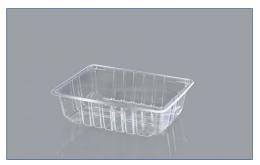

# **MAP Protein Trays**

Our Modified Atmosphere Packaging (MAP) tray is a PET tray with a polyethylene (PE) layer to create a perfect seal with our top lidding PE films. Ideal for fresh red or white meats and seafood to extend shelf-life, reduce leakages and avoid food waste.

# PRODUCT RANGE

8 x 5 Series
Dimensions (mm): 209 x 138
Depth (mm): 20, 30, 40 & 50

**9 x 7 Series**Dimensions (mm): 225 x 170
Depth (mm): 30, 40, 50 & 60

**11 x 7 Series**Dimensions (mm): 272 x 170
Depth (mm): 40 & 60